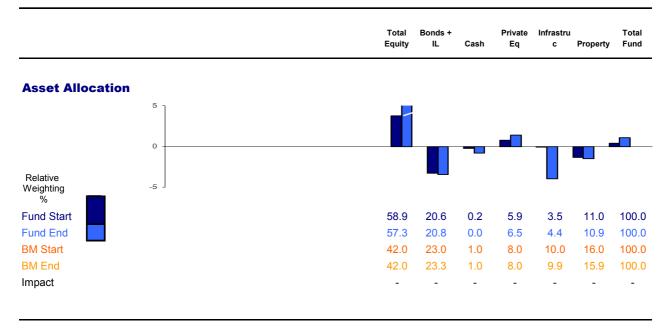

This page analyses in detail the Fund performance over the latest period.

| Summary              |     |  |
|----------------------|-----|--|
|                      |     |  |
| Fund Return          | 1.9 |  |
| Benchmark Return     | 1.7 |  |
| Relative Performance | 0.2 |  |
| attributable to:     |     |  |
| Asset Allocation     | -   |  |
| Stock Selection      | 0.1 |  |
|                      |     |  |

The relative performance can be attributed to the effects of stock selection and asset allocation as detailed below: