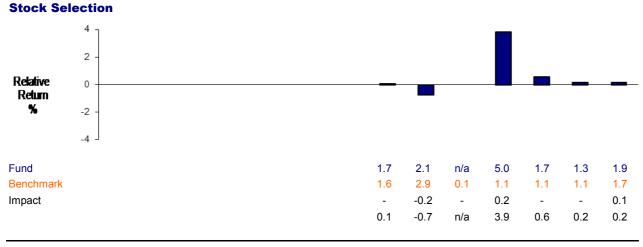

This page analyses in detail the Fund performance over the latest period.

| Summary              |     |  |
|----------------------|-----|--|
|                      |     |  |
| Fund Return          | 1.9 |  |
| Benchmark Return     | 1.7 |  |
| Relative Performance | 0.2 |  |
| attributable to:     |     |  |
| Asset Allocation     | -   |  |
| Stock Selection      | 0.1 |  |
|                      |     |  |

The relative performance can be attributed to the effects of stock selection and asset allocation as detailed below: